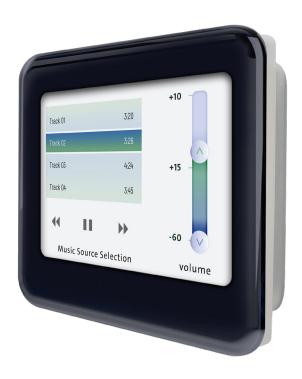

#### **OVERVIEW**

The Digital Remote Control Unit DAE-2020 C can be used to remote control the volume and / or source se-lection of a PADES-2000 system. The DAE-2020 C is connected via a 100Mbit PoE Ethernet port which also supplies the power. Configuration and status monitoring is also done via the Ethernet port by the PADES-2000 system controller.

#### **Features:**

- One copper based RJ45 connector for connecting the PADES-2000 system controller.
- In-Wall mounting, Front-Panel. 110x110x2mm
- Easy In-wall mounting with in wall housing 107x107x57mm

- Power supply with PoE
- 3,5" TFT color panel with touch
- · Two operating modes:
- Source selection and volume control of the selected source
- · Room selection and volume control of the selected room
- Up to 30 input sources / rooms
- · Adjustment and display of actual volume