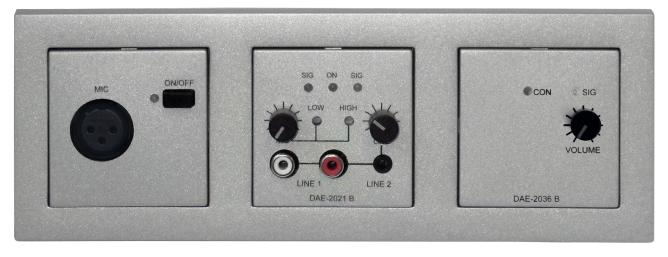

#### **OVERVIEW**

The unit is used mainly as audio input to any audio visual or professional public address audio controller and power amplifier. The main features are listed below:

- An active 2-channel mixer for connecting and simultaneously operating one microphone with a balanced XLR input and integrated Phantom power
- Setting for high/low pass equalizer for XLR Port
- A stereo sound carrier signal with input on a pair of cinch sockets
- 3.5mm stereo jack line input
- Each input has a scaled volume control and an LED function display for individual volume adjustment

- $\, \cdot \,$  The output sum level can be switched internally from 0 dB to +6 dB.
- The Audio output is electronically balanced.
- Using a connection plug, a Bluetooth unit can be integrated, the model number is DAE-2036B.
- The Bluetooth receiver is produced with specific password for pairing. The password could be changed upon the request of the client
- In case of use of DAE-2036B, the three audio sources can be mixed.
- The unit can be linked to DMS 2034B Dante Module (Optional)

### **TECHNICAL DATA**

| Sensitivity (MIC)                                                    | 63 dB              |
|----------------------------------------------------------------------|--------------------|
| Sensitivity (LINE 1)                                                 | 20 dB              |
| Sensitivity (LINE 2)                                                 | 24 dB              |
| Frequency response                                                   | 40- 20,000 Hz      |
| Output level                                                         | 0/ +6 dB, balanced |
| Power supply                                                         | 24V DC             |
| Dimensions ( W x H x D) for DAE-2021 B                               | 142 x 81 x 31 mm   |
| Dimensions ( W x H x D) for DAE-2036 B                               | 81 x 81 x 31 mm    |
| Dimensions ( W $\times$ H $\times$ D) for In-Wall-Unit for DAE-2024A | 220 x 75 x 45 mm   |